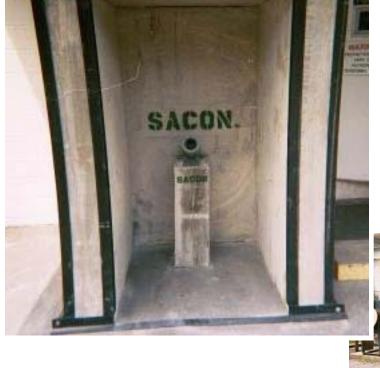

#### FORT BRAGG Target Protectors

Fayetteville, NC

Department of the Navy

Cherry Point, NC